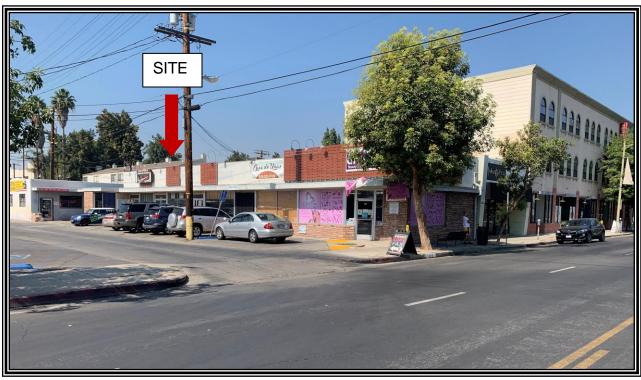

## **Commercial/Office/Storefront** 7215 OWENSMOUTH AVENUE

LOCATION: 7215 Owensmouth Avenue

Canoga Park, Ca 91303

527 +/- sq ft @ \$1,350.00 per month, MG **SIZE/RENTAL RATE:** 

**Immediate OCCUPANCY:** 

**PARKING:** Available in private lot in addition to ample street

parking

**COMMENTS:** \* This commercial/office storefront space offers an

> ideal image with excellent exposure adjacent to the busy signalized intersection of corner of

Sherman Way & Owensmouth Avenue

\* Excellent signage and street visibility make this an

ideal location for office or retail users

\* Close to many area amenities!!!

\* Private Restroom